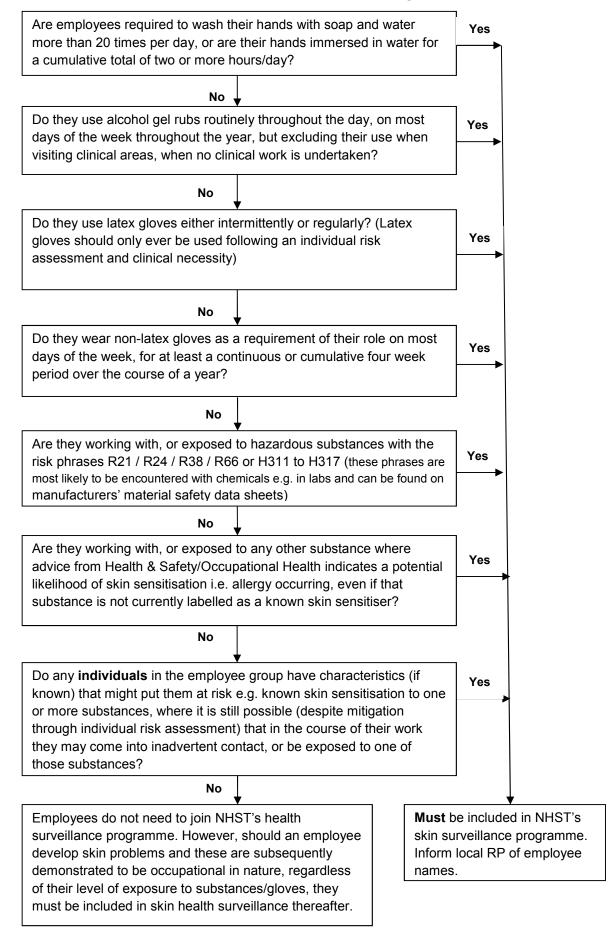

## University of St Andrews - School of Medicine Handbook Health Surveillance requirement – decision aid algorithm

## University of St Andrews - School of Medicine Handbook

As Line Manager I have risk assessed my staff against the decision aid algorithm.

| Total staff in Department/Team:                                                                 | Total risk assessed | as included in SHSP: |
|-------------------------------------------------------------------------------------------------|---------------------|----------------------|
| Signature:                                                                                      |                     |                      |
| Print Name:                                                                                     |                     |                      |
| Title: Date:                                                                                    |                     |                      |
|                                                                                                 |                     |                      |
| List of staff names to be included in Skin Health Surveillance and recorded in Critical Systems |                     |                      |
| Checklist (as a number) for (insert fiscal year date)                                           |                     |                      |
| NAME                                                                                            | NAME                | NAME                 |
|                                                                                                 |                     |                      |
|                                                                                                 |                     |                      |
|                                                                                                 |                     |                      |
|                                                                                                 |                     |                      |
|                                                                                                 |                     |                      |
|                                                                                                 |                     |                      |
|                                                                                                 |                     |                      |
|                                                                                                 |                     |                      |
|                                                                                                 |                     |                      |
|                                                                                                 |                     |                      |
|                                                                                                 |                     |                      |
|                                                                                                 |                     |                      |
|                                                                                                 |                     |                      |